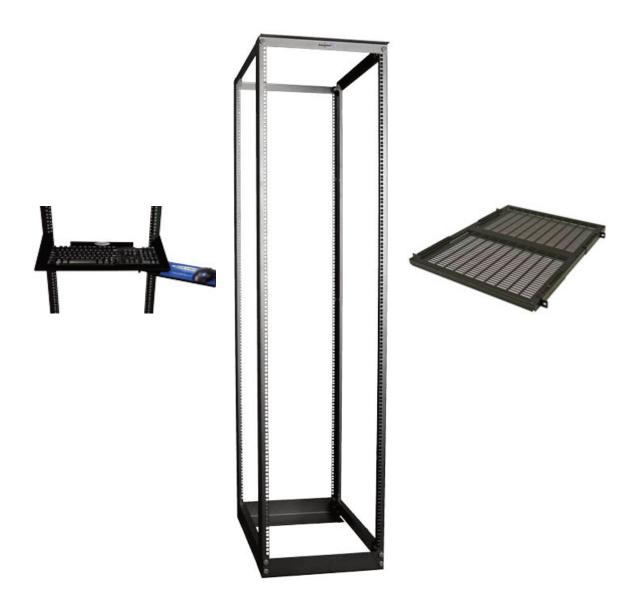

## Four Post Rack Specifications:

Dimensions: 84.00"H x 20.31"W x 24.00"D

Rack Spaces: 45 RMU, 19" EIA 310-D compliant mounting Weight Capacity: 1000 lbs; 1250 lbs when networked

Construction: 12-Gauge cold rolled steel and extruded aluminum Shipping (including mounting hardware): 3 cartons totaling 64 lbs

Vented Stationary Shelf: 17.50"W x 22.25"D x 19.00"M, 200 lb weight capacity Keyboard Shelf with Pivoting Mouse Tray: 19.00"W x 8.00"D, 110 lb weight capacity