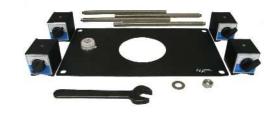

## Magnetic Microscope Stage Platforms

ALA Scientific introduces our economical Microscope Stage Platforms. These platforms are sturdy and have flexible configurations. They are made of powder coated magnetic steel. Options include screw down feet for use on vibration isolation tables with threaded tops or magnetic feet for use on magnetic table tops. Adjustable side plates for manipulator mounting is optional. The center hole is a 110mm diameter circle and fits ALA's MS-Stage Plate. The center platform is 8" x 14" and the side platforms are 8" x 10". The threaded legs are height adjustable from 3" to 12". The center platform size and adjustable height can accommodate most upright microcopes and X-Y translators.

Microscope
Mounting Plate w/
screw down feet
(MSP-PED)

Microscope Mounting Plate w/ magnetic feet (MSP-MAG)

All assembly tools included