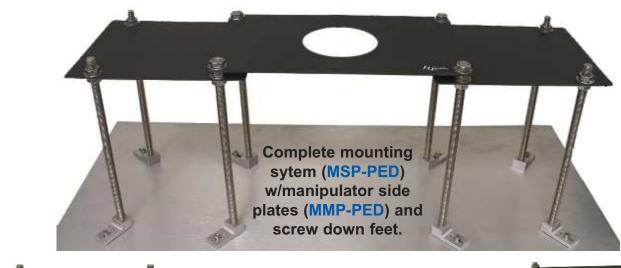

## Magnetic Microscope Stage Platforms

ALA Scientific introduces our economical Microscope Stage Platforms. These platforms are sturdy and have flexible configurations. They are made of powder coated magnetic steel. Options include screw down feet for use on vibration isolation tables with threaded tops or magnetic feet for use on magnetic table tops. Adjustable side plates for manipulator mounting is optional. The center hole is a 110mm diameter circle and fits ALA's MS-Stage Plate. The center platform is 8" x 14" and the side platforms are 8" x 10". The threaded legs are height adjustable from 3" to 12". The center platform size and adjustable height can accommodate most upright microcopes and X-Y translators.