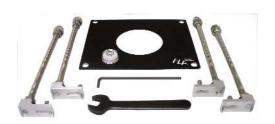

Microscope
Mounting Plate w/
screw down feet
(MSP-PED)

Microscope Mounting Plate w/ magnetic feet (MSP-MAG)

All assembly tools included